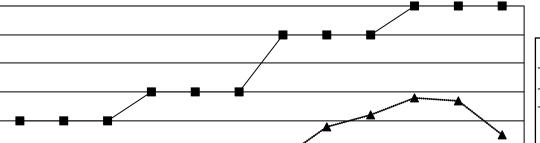

## GOALS AND ACTUAL NEW CLUBS CUMULATIVE

GOALS AND ACTUAL MEMBERS CUMULATIVE

Results as of: 8/31/2023

- ● - MEMBER GROWTH ACTUAL

· ▲ - LAST YEAR MEMBERSHIP ACTUAL

| DROPPED CLUBS: 0 |    |
|------------------|----|
| DROPPED MEMBERS  |    |
| DECEASED         | 2  |
| CLUB CANCELLED   | 0  |
| OTHER            | 9  |
| TOTAL            | 11 |
|                  |    |